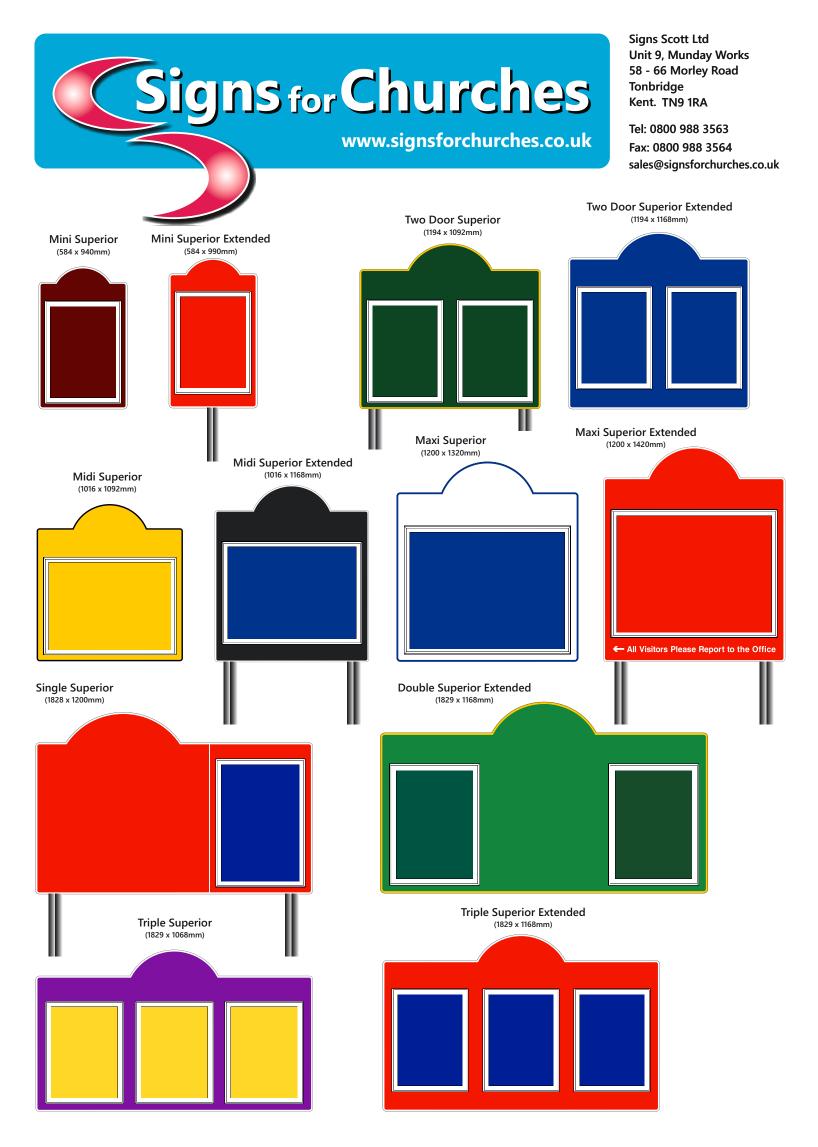

#### **Wall Mounted Superior Church Notice Boards**

| Mini Superior                                   | £418.00 + Vat |  |
|-------------------------------------------------|---------------|--|
| Mini Superior Extended                          | £428.00 + Vat |  |
| Midi Superior                                   | £575.00 +Vat  |  |
| Midi Superior Extended                          | £585.00 +Vat  |  |
| Single Superior                                 | £680.00 +Vat  |  |
| Two Door Superior                               | £780.00 +Vat  |  |
| Two Door Superior Extended                      | £790.00 +Vat  |  |
| Double Superior                                 | £815.00 +Vat  |  |
| Double Superior Extended                        | £830.00 +Vat  |  |
| Triple Superior                                 | £985.00 +Vat  |  |
| Triple Superior Extended                        | £995.00 +Vat  |  |
| Evicting Mountaid Superior Church Natice Poords |               |  |

## **Existing Mounted Superior Church Notice Boards**

| Mini Superior              | £438.00 +Vat   |
|----------------------------|----------------|
| Mini Superior Extended     | £448.00 +Vat   |
| Midi Superior              | £595.00 +Vat   |
| Midi Superior Extended     | £605.00 +Vat   |
| Single Superior            | £700.00 +Vat   |
| Two Door Superior          | £800.00 +Vat   |
| Two Door Superior Extended | £810.00 +Vat   |
| Double Superior            | £835.00 +Vat   |
| Double Superior Extended   | £850.00 +Vat   |
| Triple Superior            | £1,005.00 +Vat |
| Triple Superior Extended   | £1,015.00 +Vat |

## **Post Mounted Superior Church Notice Boards**

| rost mounted superior endren House Bodras |               |  |
|-------------------------------------------|---------------|--|
| Mini Superior                             | £478.00 +Vat  |  |
| Mini Superior Extended                    | £488.00 +Vat  |  |
| Midi Superior                             | £685.00 +Vat  |  |
| Midi Superior Extended                    | £695.00 +Vat  |  |
| Single Superior                           | £780.00 +Vat  |  |
| Two Door Superior                         | £880.00 +Vat  |  |
| Two Door Superior Extended                | £890.00 +Vat  |  |
| Double Superior                           | £915.00 +Vat  |  |
| Double Superior Extended                  | £930.00 +Vat  |  |
| Triple Superior                           | £1,085,00+Vat |  |
| Triple Superior Extended                  | £1,095.00+Vat |  |