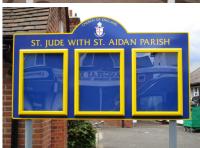

## We are now offering our Superior Range of Church Notice Boards with

- Anti Graffiti Protective Face Film Applied to the Backing Panel as Standard
- New 3mm Virtually Unbreakable Polycarbonate Clear Glazing Panels
- New Tamper Resistant Glazing Seals
- New Magnetic Zintec Inserts as Standard Available in a Wide Range of Colours