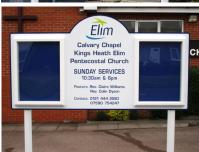

## We are now offering our Superior Range of Church Notice Boards with

- Anti Graffiti Protective Face Film Applied to the Backing Panel as Standard
- New 3mm Virtually Unbreakable Polycarbonate Clear Glazing Panels
- New Tamper Resistant Glazing Seals
- New Magnetic Zintec Inserts as Standard Available in a Wide Range of Colours