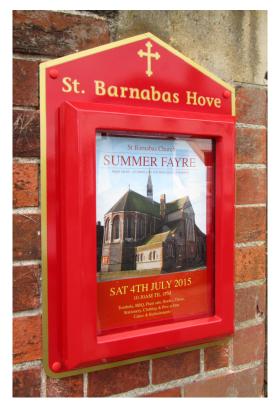

## We are now offering our Superior Range of Church Notice Boards with

- Anti Graffiti Protective Face Film Applied to the Backing Panel as Standard
- New 3mm Virtually Unbreakable Polycarbonate Clear Glazing Panels
- New Tamper Resistant Glazing Seals
- New Magnetic Zintec Inserts as Standard Available in a Wide Range of Colours

### **Custom Printed Magnetic Zintec Insert Panels**

Our Superior church notice board range comes with coloured magnetic inserts included in the price. Now you can choose to have a custom printed design which is finished with either a standard UV protective laminate or our new drywipe laminate finish which allows you use the insert panel as a standard notice case as well as with drywipe marker pens.