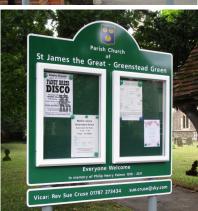

## We are now offering our Superior Range of Church Notice Boards with

- Anti Graffiti Protective Face Film Applied to the Backing Panel as Standard
- New 3mm Virtually Unbreakable Polycarbonate Clear Glazing Panels
- New Tamper Resistant Glazing Seals
- New Magnetic Zintec Inserts as Standard Available in a Wide Range of Colours